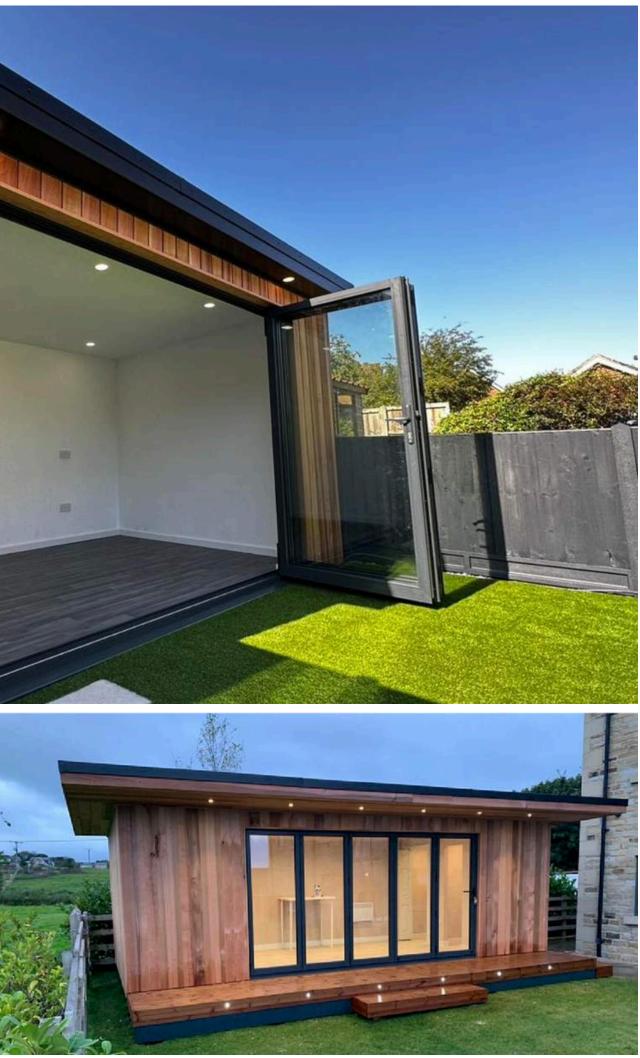

# STANDARD **BIFOLD** DOORS

Aluminium bifold doors create a visually stunning addition to your home and can add huge value.

**Class-leading design** features set the PR10 Bifold Door aside from the competition. Thermal performance and slim profile sections to minimise the visible framework and maximise the glass area, is key to their design.

Engineering grade hardware, allows for silky smooth opening and closing operation, without having to pay a premium price.

What's more, all our doors come with a **10**year manufacturers' guarantee for your complete peace of mind.

### Maximum Vision

The PR10 Door System gives one of the **largest sash sizes** available, with up to 1000mm width and 3000mm height per pane. Paired with **super slim sightlines**, you'll get the best uninterrupted views.