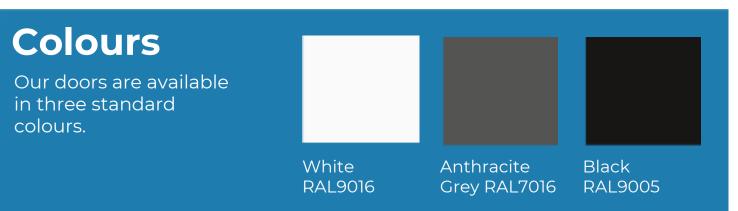

# STANDARD **BIFOLD** DOORS

Aluminium bifold doors create a visually stunning addition to your home and can add huge value.

**Class-leading design** features set the PR10 Bifold Door aside from the competition. Thermal performance and slim profile sections to minimise the visible framework and maximise the glass area, is key to their design.