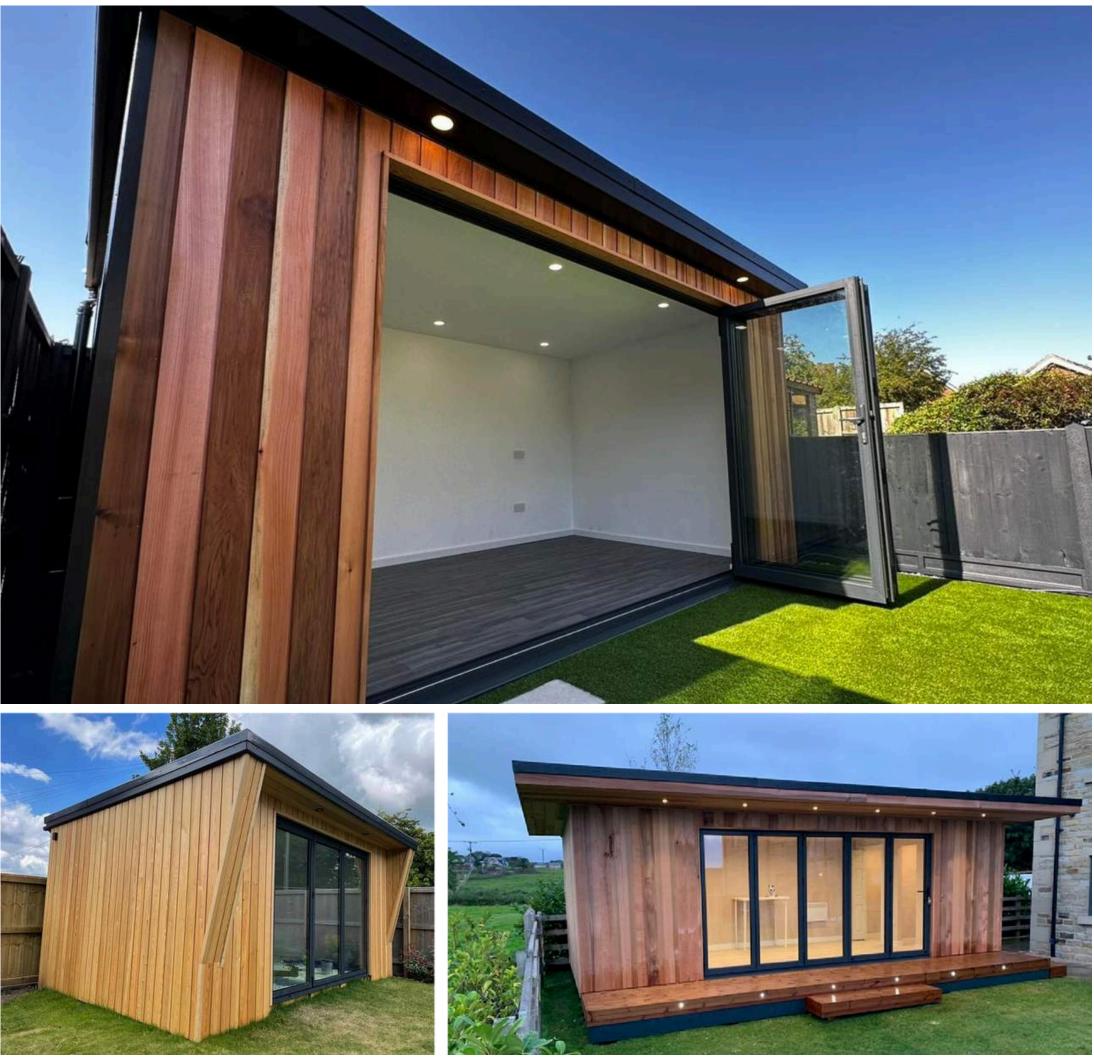

# STANDARD **BIFOLD** DOORS

Aluminium bifold doors create a visually stunning addition to your home and can add huge value.

**Class-leading design** features set the PR10 Bifold Door aside from the competition. Thermal performance and slim profile sections to minimise the visible framework and maximise the glass area, is key to their design.

Engineering grade hardware, allows for silky smooth opening and closing operation, without having to pay a premium price.

What's more, all our doors come with a **10**year manufacturers' guarantee for your complete peace of mind.

## Hardware

Elevate your living experience with Prime Aluminium's premium hardware. Our smooth opening and closing mechanism ensures convenience and reliability, backed by a 10-year warranty for ultimate peace of mind.