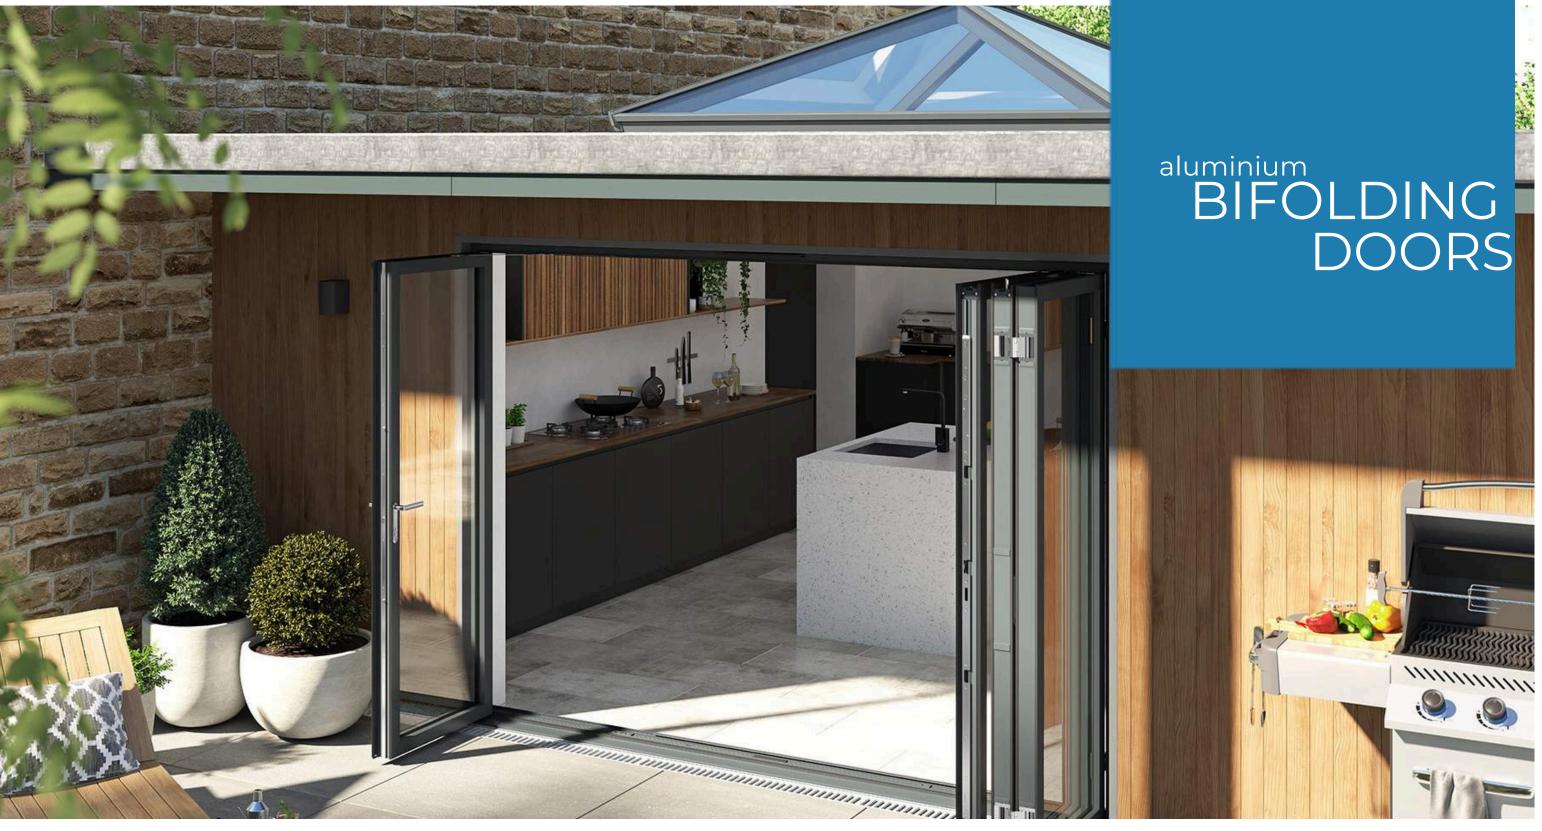

# STANDARD **BIFOLD** DOORS

Aluminium bifold doors create a visually stunning addition to your home and can add huge value.

**Class-leading design** features set the PR10 Bifold Door aside from the competition. Thermal performance and slim profile sections to minimise the visible framework and maximise the glass area, is key to their design.

### Maximum Vision

The PR10 Door System gives one of the **largest sash sizes** available, with up to 1000mm width and 3000mm height per pane. Paired with **super slim sightlines**, you'll get the best uninterrupted views.