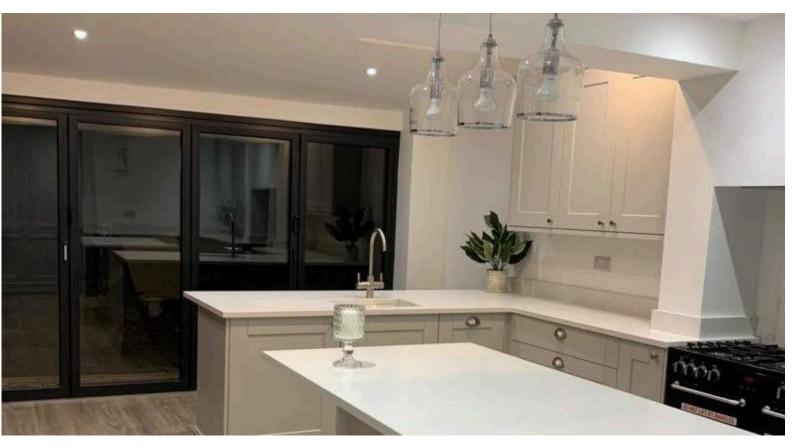

### Maximum Vision

The PR10 Door System gives one of the **largest sash sizes** available, with up to 1000mm width and 3000mm height per pane. Paired with **super slim sightlines**, you'll get the best uninterrupted views.