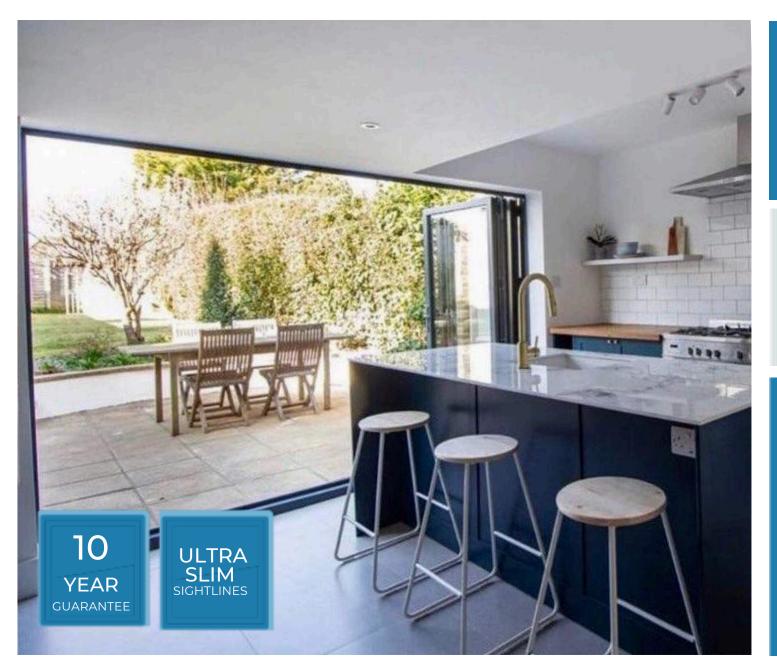

Engineering grade hardware, allows for silky smooth opening and closing operation, without having to pay a premium price.

What's more, all our doors come with a **10**year manufacturers' guarantee for your complete peace of mind.

### Maximum Vision

The PR10 Door System gives one of the **largest sash sizes** available, with up to 1000mm width and 3000mm height per pane. Paired with **super slim sightlines**, you'll get the best uninterrupted views.