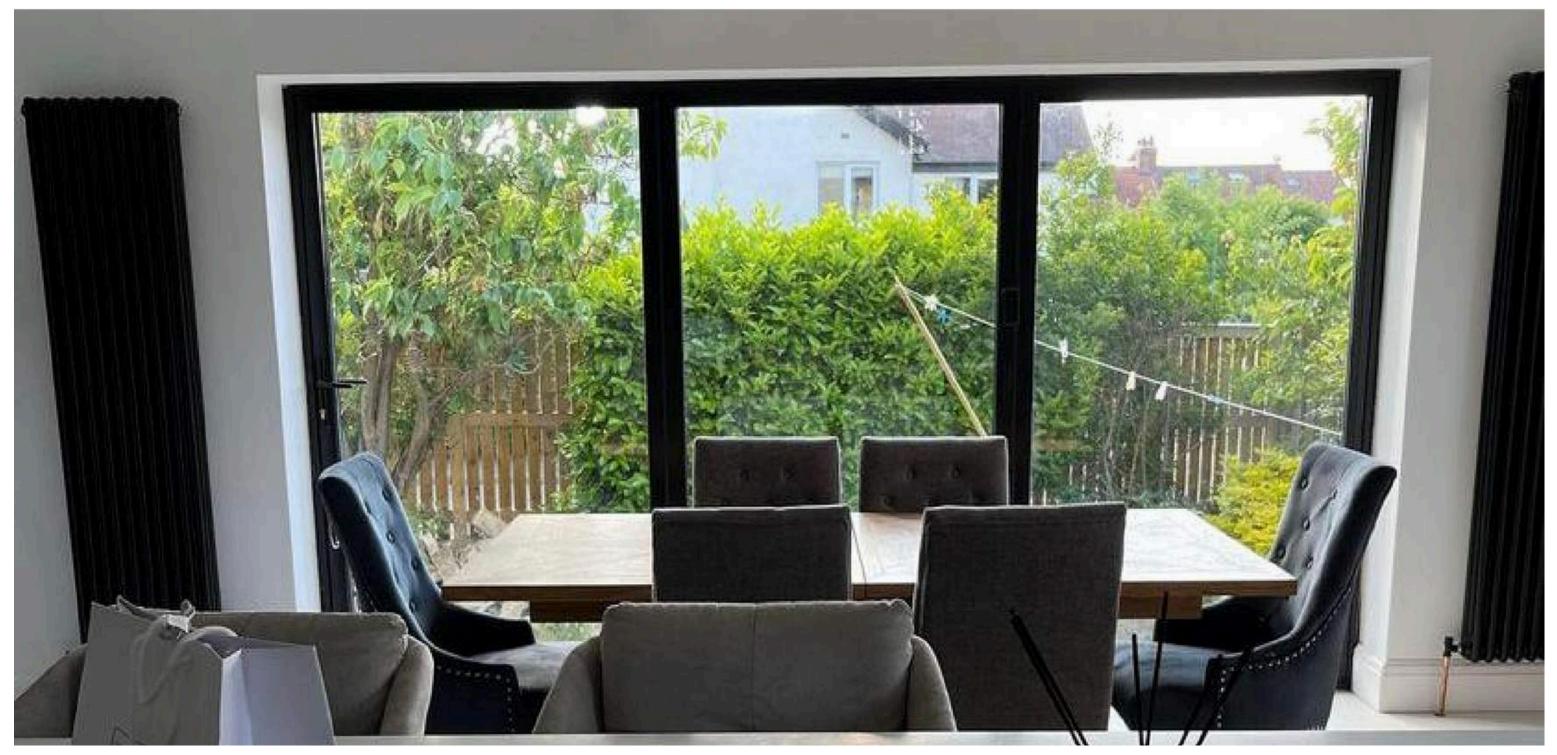

### Maximum Vision

The PR10 Door System gives one of the **largest sash sizes** available, with up to 1000mm width and 3000mm height per pane. Paired with **super slim sightlines**, you'll get the best uninterrupted views.