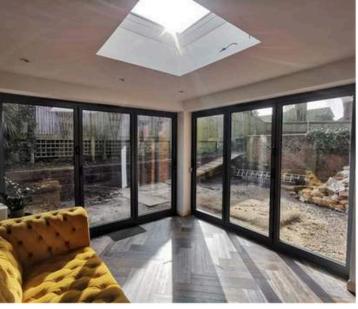

# STANDARD **BIFOLD** DOORS

Aluminium bifold doors create a visually stunning addition to your home and can add huge value.

**Class-leading design** features set the PR10 Bifold Door aside from the competition. Thermal performance and slim profile sections to minimise the visible framework and maximise the glass area, is key to their design.