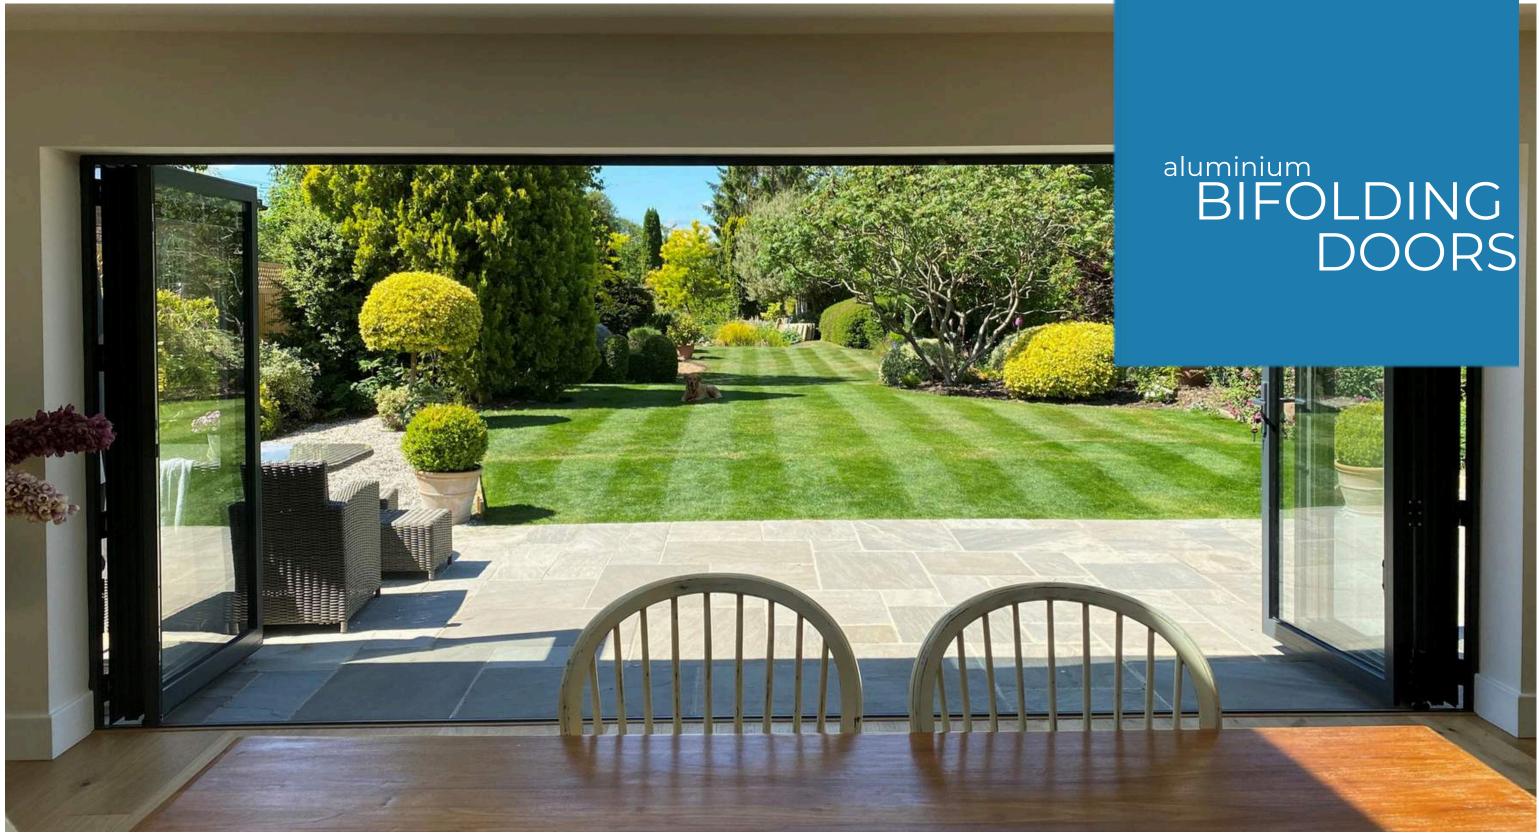

# STANDARD **BIFOLD** DOORS

Aluminium bifold doors create a visually stunning addition to your home and can add huge value.

**Class-leading design** features set the PR10 Bifold Door aside from the competition. Thermal performance and slim profile sections to minimise the visible framework and maximise the glass area, is key to their design.

### Maximum Vision

The PR10 Door System gives one of the **largest sash sizes** available, with up to 1000mm width and 3000mm height per pane. Paired with **super slim sightlines**, you'll get the best uninterrupted views.